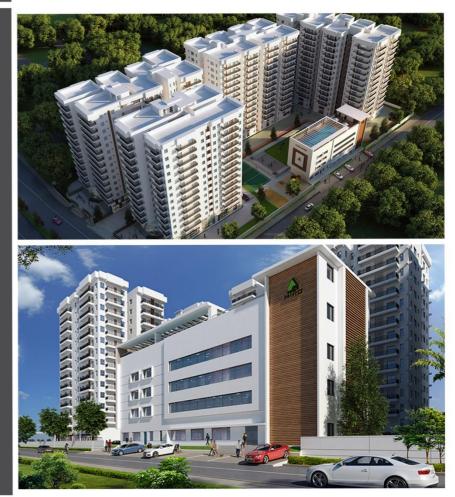

# PROJECTS BY AAKRITI HOUSING

-

F

### **AAKRITI HOUSING**

MIRO Built up Area 9 Lac SFT Project worth 400 Cr

**ARV VIVA** Built up Area 5 Lac SFT Project worth 250 Cr

**CRR LAKE SIDE** Built up Area 2 Lac SFT Project worth 100 Cr

Built up Area 7.5 Lac SFT Project worth 300 Cr

### **Our Projects**

|                                                                           | LIFESTYLE ELEVATED<br>Nallagandia, Gachibowli                                     |  | Tellapur, Gachibowli                                                                  |  | Cyan<br>Tellapur, Gachibowli                                                 |  | Sachibowli                                                                           |
|---------------------------------------------------------------------------|-----------------------------------------------------------------------------------|--|---------------------------------------------------------------------------------------|--|------------------------------------------------------------------------------|--|--------------------------------------------------------------------------------------|
| Built up Ard<br>Project wo                                                | Aakriti Miro<br>Built up Area 9 Lac SFT<br>Project worth 400 Cr<br>404 Apartments |  | Aakriti Esta<br>Built up Area 6 Lac SFT<br>Project worth 250 Cr<br>314 Apartments     |  | Cyan<br>Built up Area 7.5 Lac SFT<br>Project worth 300 Cr<br>348 Apartments  |  | y Dew<br>ea 6 Lac SFT<br>orth 200 Cr<br>ortments                                     |
| ARV VVO                                                                   | aakritti<br>crr<br>LAKESIDE<br>VILLE<br>Tellapur, Gachibowli                      |  | aakriti<br>TIRUMRLA RRCRDE                                                            |  | aakriti<br>ROHINI<br>VILLAS<br>Dilsukhnagar, Hyderabad                       |  | AAKRITI<br>SAPTHAGIRI<br>TOWERS                                                      |
| ARV VIVA<br>Built up Area 5 Lac SFT<br>Project worth 250 Cr<br>131 Villas | CRR Lake Side<br>Built up Area 1.40 Lac SFT<br>Project worth 50 Cr<br>36 Villas   |  | Tirumala Arcade<br>Built up Area 1.50 Lac SFT<br>Project worth 40 Cr<br>85 Apartments |  | Rohini Villas<br>Built-up area: 18000 SFT<br>Project worth 15 Cr<br>7 Villas |  | Saptagiri Towers<br>Built-up area: 60000 SFT<br>Project worth 15 Cr<br>40 Apartments |