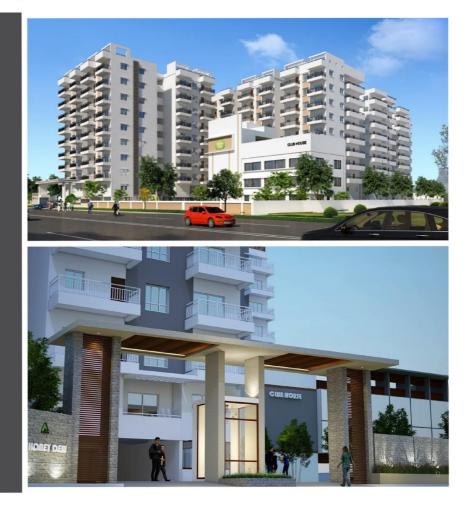

AAKRITI CYAN CLUB HOUSE











### AAKRITI ESTA CLUB HOUSE









### AAKRITI MIRO CLUB HOUSE









# PROJECTS BY AAKRITI HOUSING

-

F



### **AAKRITI HOUSING**



MIRO Built up Area 9 Lac SFT Project worth 400 Cr



**ARV VIVA** Built up Area 5 Lac SFT Project worth 250 Cr



**CRR LAKE SIDE** Built up Area 2 Lac SFT Project worth 100 Cr





Built up Area 7.5 Lac SFT Project worth 300 Cr



**TIRUMALA ARCADE** Built up Area 2 Lac SFT Project worth 70 Cr





Aakriti Esta

Built up Area 6 lakh SFT Project Worth 250cr 314 Apartments







Aakriti Miro

Built up Area 9 lakh SFT Project Worth 400cr 404 Apartments







Aakriti Arv Viva

Built up Area 5 lakh SFT Project Worth 250cr 131 villas







Aakriti Honey Dew

Built up Area 6 lakh SFT Project Worth 200cr 287 Apartments







Built up Area 1.40 lakh SFT Project Worth 50cr 36 Villas







Aakriti Tirumala Arcade

Built up Area 1.50 lakh SFT Project Worth 40cr 85 Apartments



### **Our Projects**

|                                                                           | LIFESTYLE ELEVATED<br>Nallagandia, Gachibowli                                     |  | Tellapur, Gachibowli                                                                  |  | Cyan<br>Tellapur, Gachibowli                                                 |  | Sachibowli                                                                           |
|---------------------------------------------------------------------------|-----------------------------------------------------------------------------------|--|------------------------------