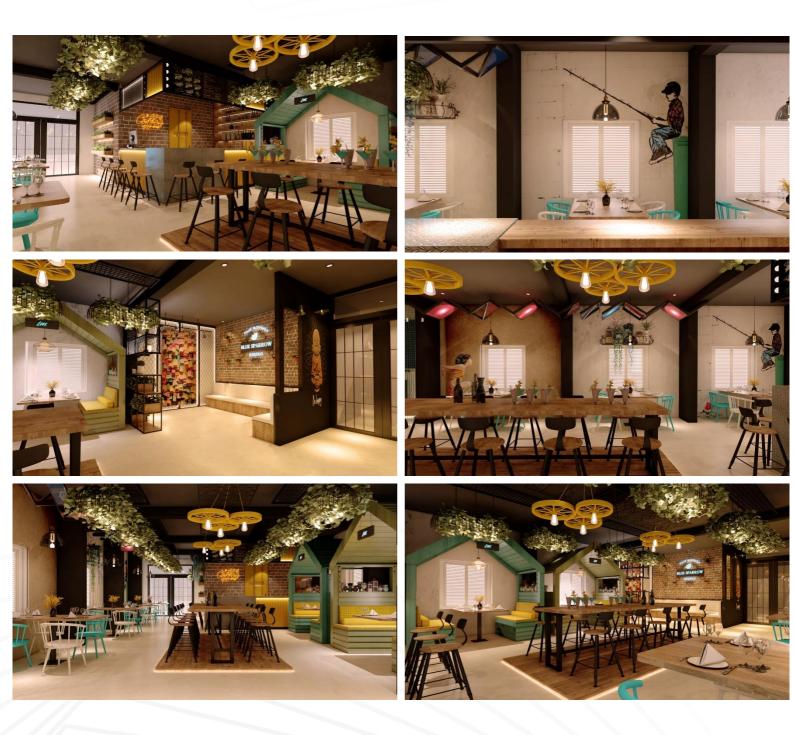

# COMMERCIAL PROJECT

### BLUE SPARROW CAFÉ -VANASTHALIPURAM

### DESIGN PARTNER: INCENSE INTERIOR